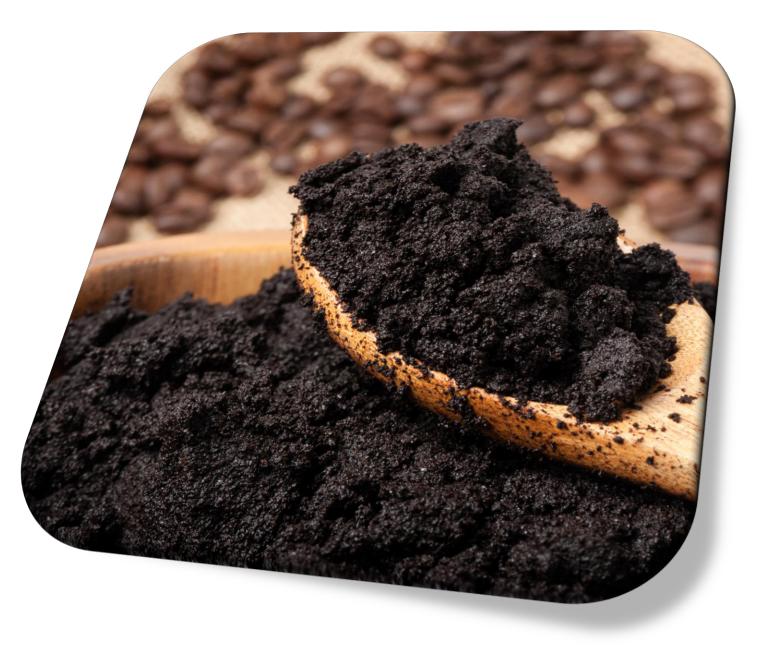

#### Used Coffee Grounds

With over 500,000 Tons of Used Coffee Grounds produced in the UK each year, it is essential that we divert as much from landfill as possible. This will reduce the levels of Methane & CO2 emissions created.

Turning it into biofuel is a great way to recycle this abundant resource.