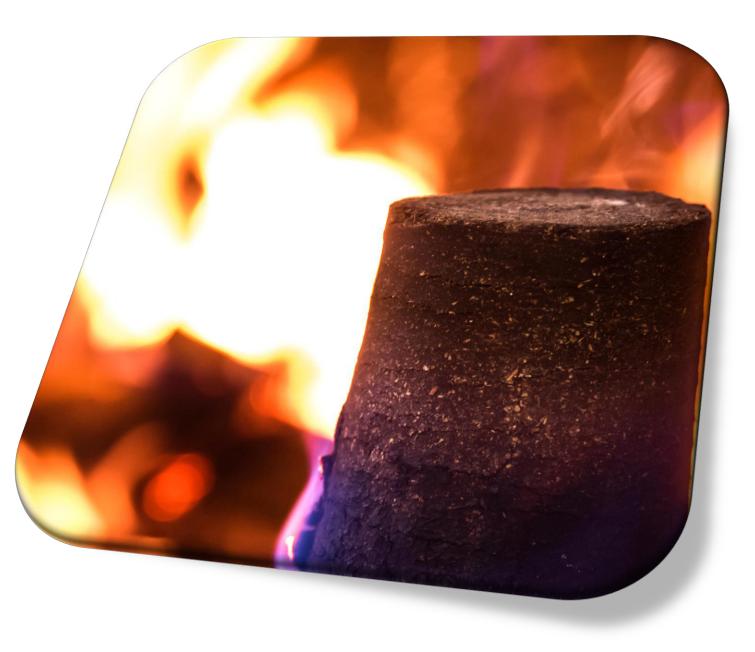

# Harnessing the power of Coffee

Once the Used Coffee Grounds have been reprocessed into Bio-Fuels, we can use this to produce the thermal energy we require to roast Deliciously Responsible Eco Roast Coffee.

Turning it into biofuel is a great way to recycle this abundant resource.