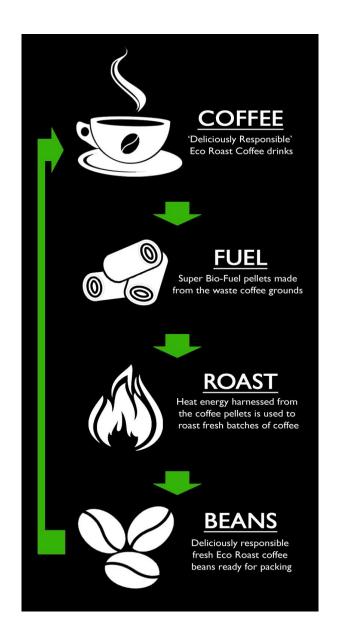

## The Closed Loop System

We are the only commercial coffee roastery in the world that runs this unique closed loop system.

Used Coffee Grounds are collected from our customers, recycled it into energy rich bio-fuel which we use to produce the energy to roast fresh coffee. We then pack and return to the customer with fresh eco roasted coffee!

The cycle can then begin over again.

# Harnessing the power of Coffee

Once the Used Coffee Grounds have been reprocessed into Bio-Fuels, we can use this to produce the thermal energy we require to roast Deliciously Responsible Eco Roast Coffee.