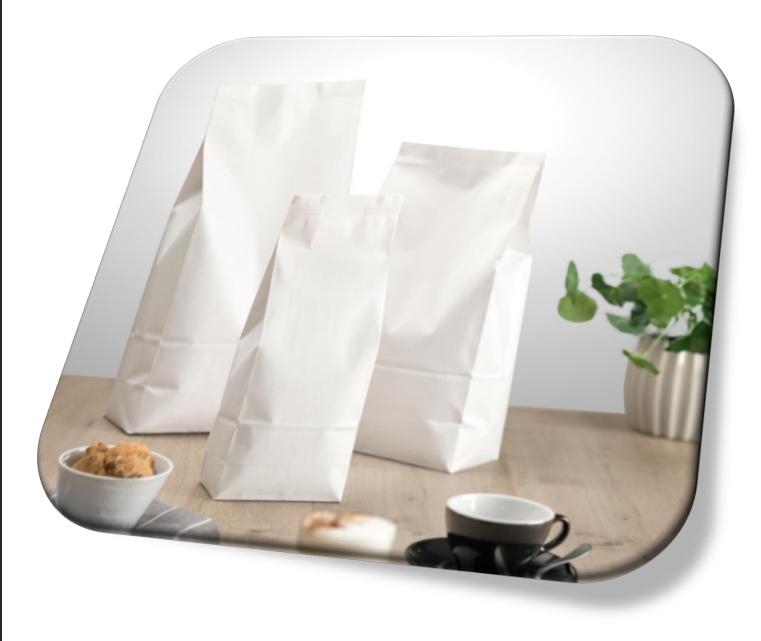

## Ethical Packaging

We have super environmentally conscience packaging options.

One of our foodservice packaging options can be recycled in widely available paper recycling systems.

Our latest retail offering is also a compostable ziplock pouch, which will biodegrade once composted.