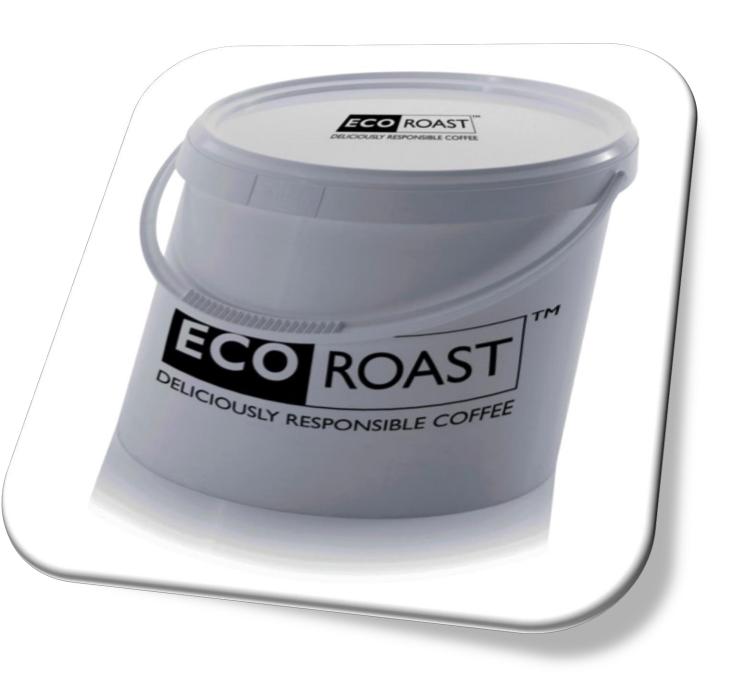

#### ZERO WASTE

To enable our customers to become truly ZERO Waste, we can offer a delivery and collection service that will allow our foodservice customers to receive their coffee in reusable "eco tubs" as well as grounds collection tubs too. Each time you have a fresh delivery, the used coffee is collected at the same time. Reducing our impact on the planet as well as your waste costs.