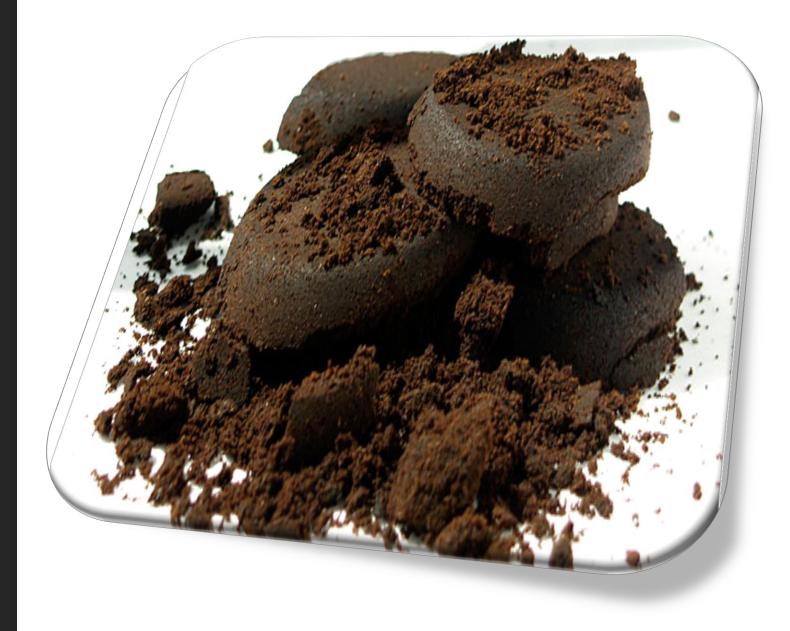

#### Used Coffee Grounds

With over 500,000 Tons of Used Coffee Grounds produced in the UK each year, it is essential that we divert as much from landfill as possible. This will reduce the levels of Methane & CO2 emissions created.

Turning it into biofuel is a great way to recycle this abundant resource.